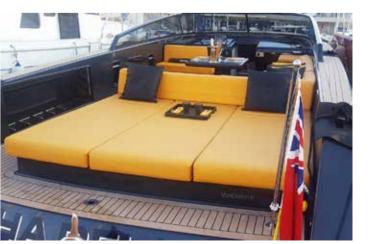

#### Van Dutch 40

Van Dutch

2010

2017 12.08 M

N/A

Guests cruising

Fuel consumption 180 L/H\* 44 kts

Cruising speed

Engine 2 x 480 cv Yanmar

#### Van Dutch 40

Van Dutch

2011

2016 IIIIIIIIIII Loa 12.08 M

Cabins N/A

Guests cruising

Fuel consumption

180 L/H\* 44 kts

Cruising speed

& Engine 2 x 480 cv Yanmar