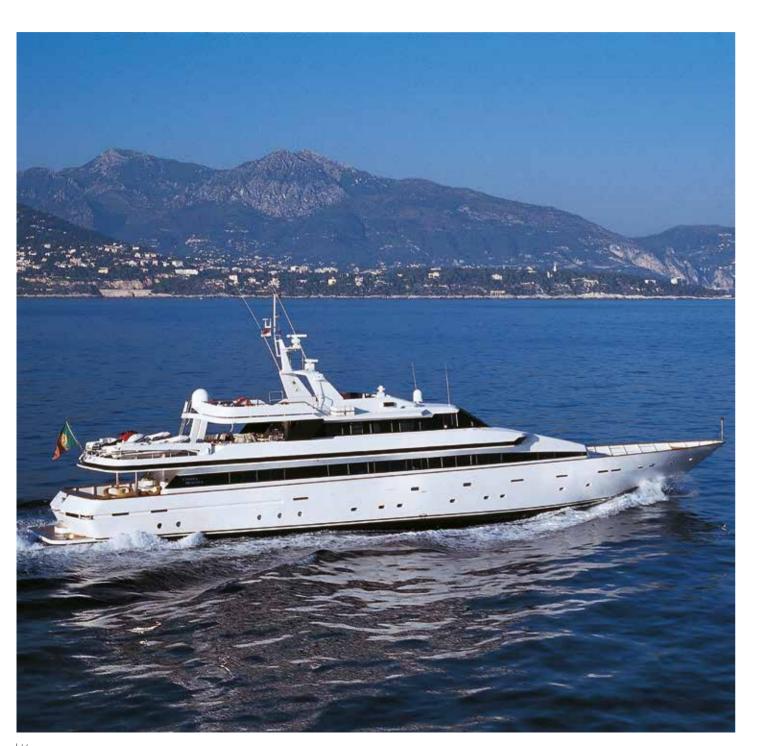

#### Ancora 131

Builder

Ancona

1976

2014

IIIIIIIIIII Loa

Cabins

Guests sleeping

Guests cruising 49

 $\stackrel{\circ}{=}$  Crew

Fuel consumption

Cruising speed

14 kts

& Engine

2 x 770 HP GM

500 L/H\*

40 M