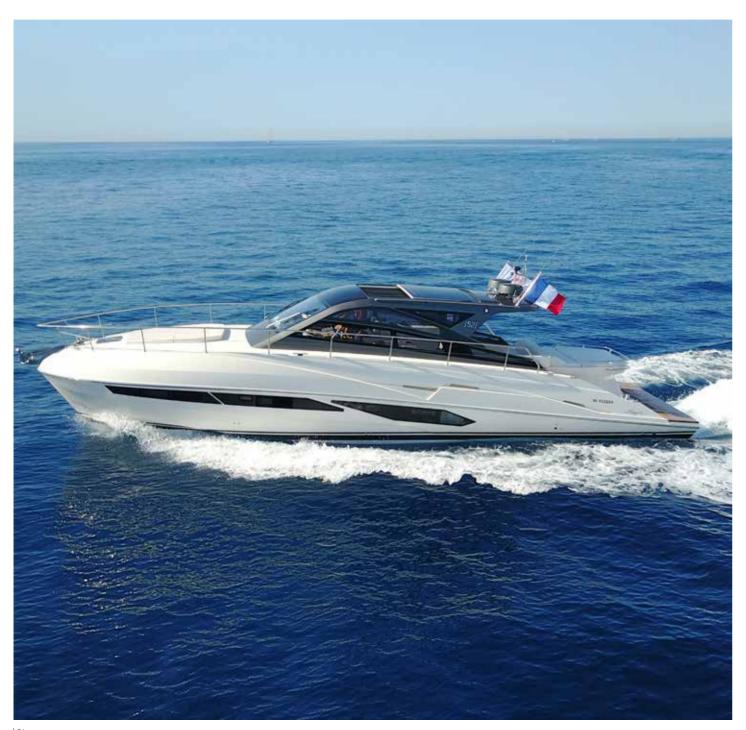

### Prestige 500

uilder

or 2015

IIIIIIIIII Loa

.oa 15.20 M

Cabins

Guests sleeping 4

Guests cruising 12

Cruising speed

Crew

Fuel consumption 200 L/H\*

080

Engine Volvo IPS 600 / 2 x 435 cv

Prestige

24 kts

Day Charter Rate

**3 250**€ + Apa

A delivery fee may be applied depending on the boarding port. Home port : Villefranche-sur-Mer