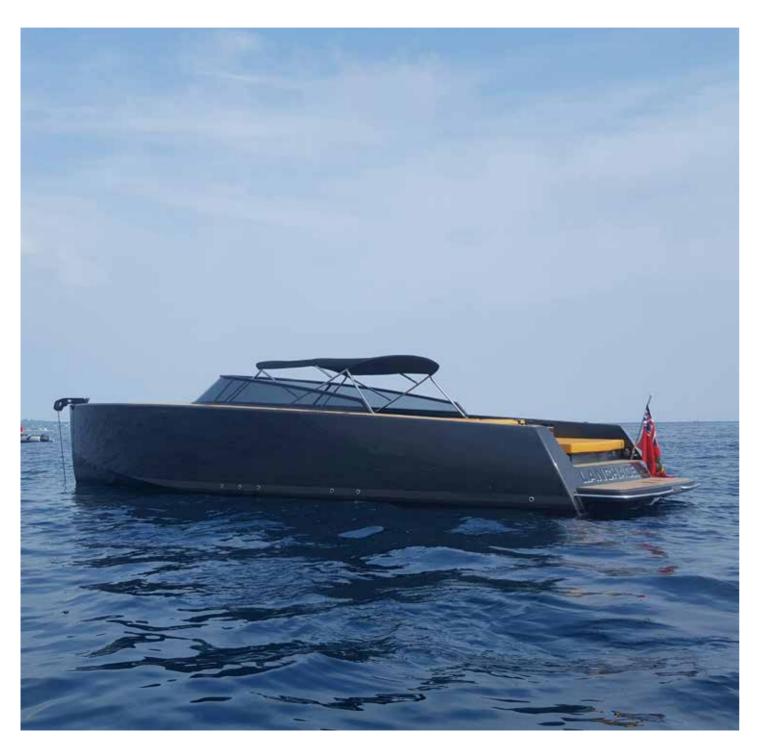

#### Van Dutch 40

Van Dutch

2010

2017 12.08 M

N/A

Guests cruising

Fuel consumption 180 L/H\* 44 kts

Cruising speed

Engine 2 x 480 cv Yanmar