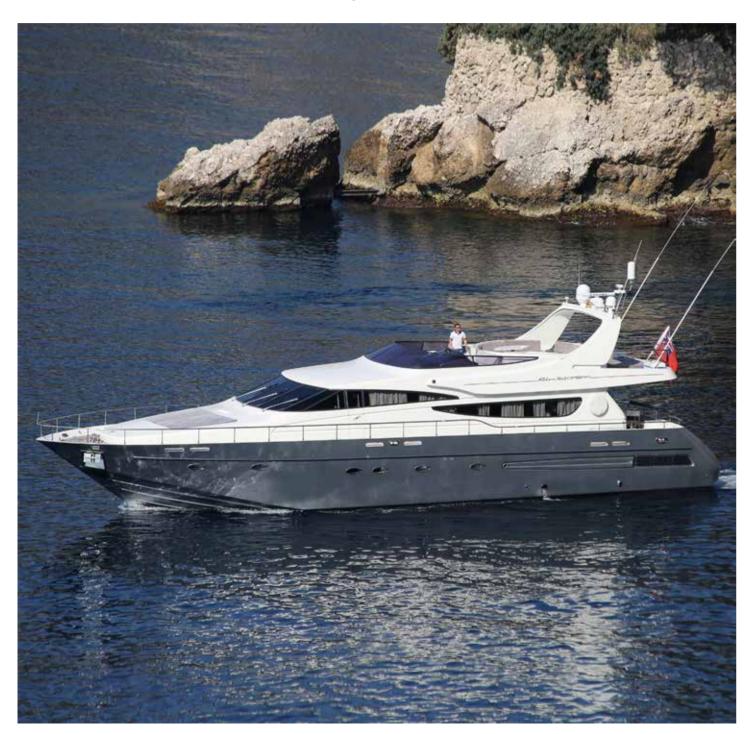

#### Alalunga 108

1985

33 M

Guests Sleeping

Guests cruising

Fuel consumption 800 L/H\* Cruising speed 25 kts

& Engine

3 x CAT C32

Alalunga