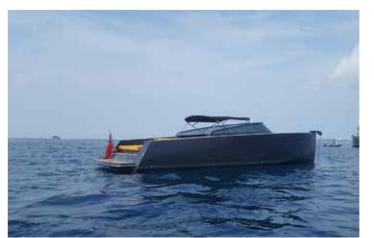

#### Van Dutch 40

Van Dutch

2010

2017 12.08 M

N/A

Guests cruising

Fuel consumption 180 L/H\* 44 kts

Cruising speed

Engine 2 x 480 cv Yanmar