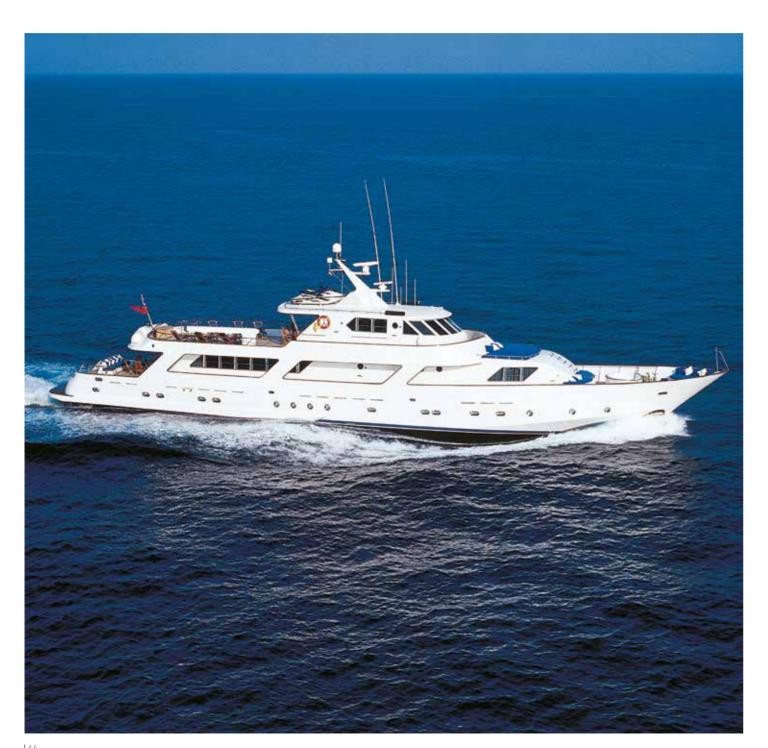

#### Proteksom 146

Builder Proteksan

Year 1983

Refit 2014

Loa 44.5 M

Cabins 5

Guests sleeping 10

Guests cruising 42

Crew
 Fuel consumption
 Cruising speed
 Engine
 2 x 867 HP

Day Charter Rate Vat included

**24 000**€ +Apa

A delivery fee may be applied depending on the boarding port. Home port : Monaco

\*(Fuel and delivery are not included in the price of charter)