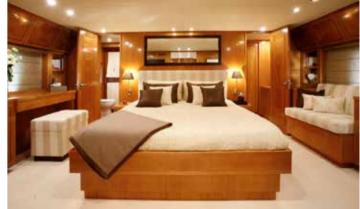

#### Alalunga 108

1985

33 M

Guests Sleeping

Guests cruising

Fuel consumption 800 L/H\* Cruising speed 25 kts

& Engine

3 x CAT C32

Alalunga