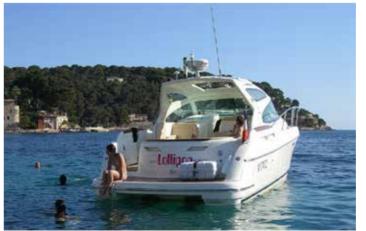

### Prestige 34

Builder

Prestige

or 2008

10.56 M

100 L/H\*

2 x Volvo D4-260

27 kts

9

Cabins

Guests cruising

Crew

Fuel consumption
Cruising speed

& Engine

. . . . .

A delivery fee may be applied depending on the boarding port Home port: Villefranche-sur-Mer