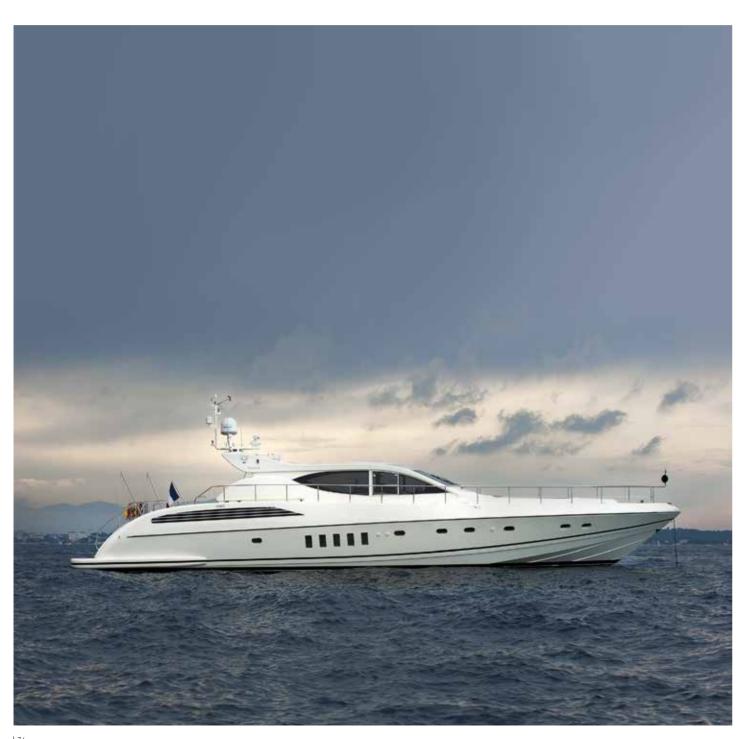

cess V65



Princess 2002

21 M

350 L/H\*

34 kts

2014

IIIIIIIIIII Loa

Cabins

Guests sleeping

Guests cruising 10

 $\stackrel{\circ}{=}$  Crew

Fuel consumption

& Engine

2 x 1050 MAN









#### Princess V65



Builder

Princess

21 M

10

350 L/H\*

∰ Y∈

r 2002

S

fit 2014

mbodod L

Loa

Cabins

Guests sleeping

Guests cruising

Crew

Fuel consumption

Cruising speed 34 kts

& Engine

2 x 1050 MAN

Day Charter Rate Vat included

3 850€ + Apo

A delivery fee may be applied depending on the boarding port. Home port : Antibes









# Prestige 680 s



Prestige

21.45 M

12

25 kts

2017

IIIIIIIIII Loa

Cabins

Guests sleeping

Guests cruising

 $\stackrel{\circ}{=}$  Crew

Fuel consumption 300 L/H\*

Cruising speed

& Engine Volvo IPS600 / 2 x 435cv









### Leonard 24



Builder Leopard

Year 2006

Refit 2016

Loa 24 M

Cabins 3

Guests sleeping 7

Guests cruising 11

Crew 2

Fuel consumption 600 L/H\*
Cruising speed 30 kts

& Engine 2 x MTU M91 V12

Day Charter Rate

Vat included

5 500€ + Apc

A delivery fee may be applied depending on the boarding port. Home port : Cap d'Ail

\*(Fuel and delivery are not included in the price of charter)









34

### Riva opéra 80



Builder Riva

Year 1998

Refit 2016

Loa 24 M

Cabins 3

Guests sleeping 6

Guests cruising 12

Crew 3

Fuel consumption 600 L/H\*

28 kts

2 x 2000 cv MTU

Cruising speed

& Engine

Day Charter Rate Vat included

5 500€ /+ Apc

A delivery fee may be applied depending on the boarding port. Home port : Monaco









### Leonard 27



Builder

Leopard 2003

2013

IIIIIIIIIII Loa

Cabi