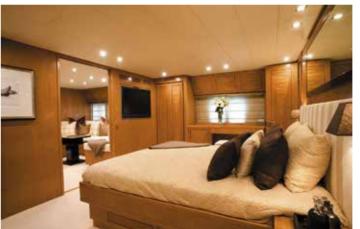

#### Alalunga 108

1985

33 M

Guests Sleeping

Guests cruising

Fuel consumption 800 L/H\* Cruising speed 25 kts

& Engine

3 x CAT C32

Alalunga