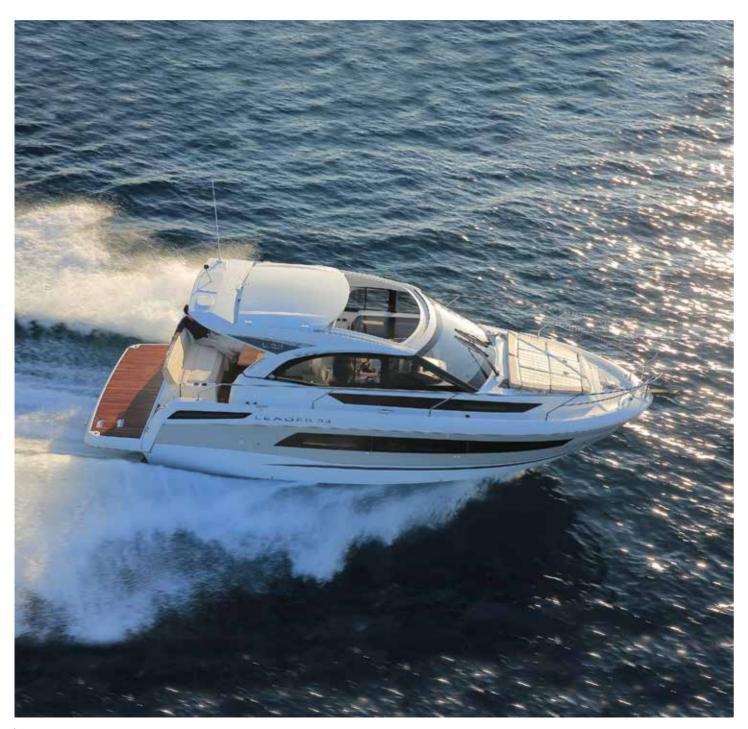

### Leader 33

Leader

2018

IIIIIIIIIII Loa

10.56 M

27 kts

Cabins

Guests cruising

Crew

90 L/H\* Fuel consumption

Cruising speed

& Engine

2 x Mercruiser