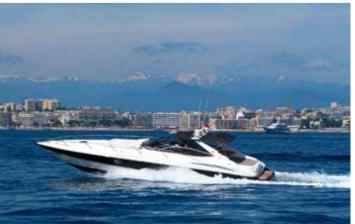

### Leader 33

Leader

2018

IIIIIIIIIII Loa

10.56 M

27 kts

Cabins

Guests cruising

Crew

90 L/H\* Fuel consumption

Cruising speed

& Engine

2 x Mercruiser