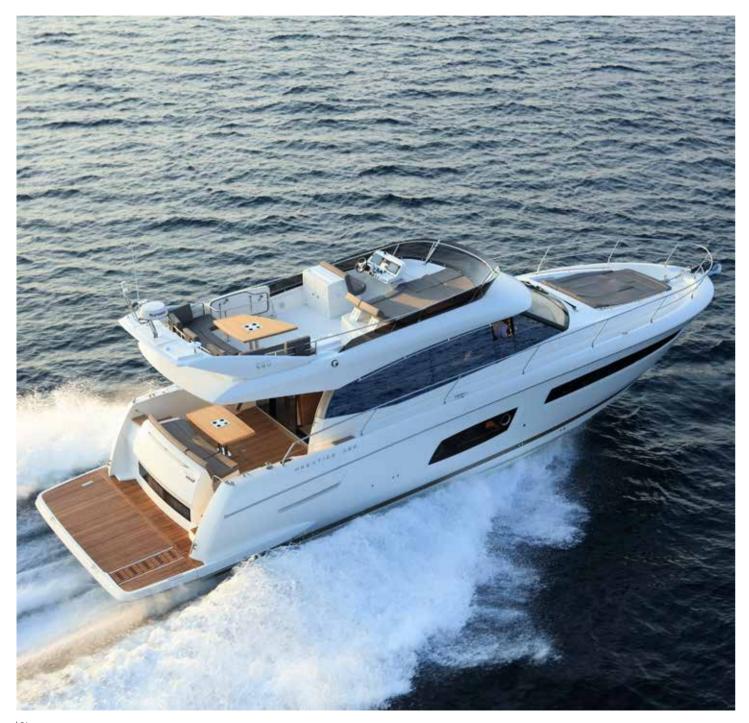

### Prestige 500

uilder

or 2015

IIIIIIIIII Loa

.oa 15.20 M

Cabins

Guests sleeping 4

Guests cruising 12

Cruising speed

Crew

Fuel consumption 200 L/H\*

080

Engine Volvo IPS 600 / 2 x 435 cv

Prestige

24 kts

Day Charter Rate

**3 250**€ + Apa

A delivery fee may be applied depending on the boarding port. Home port : Villefranche-sur-Mer