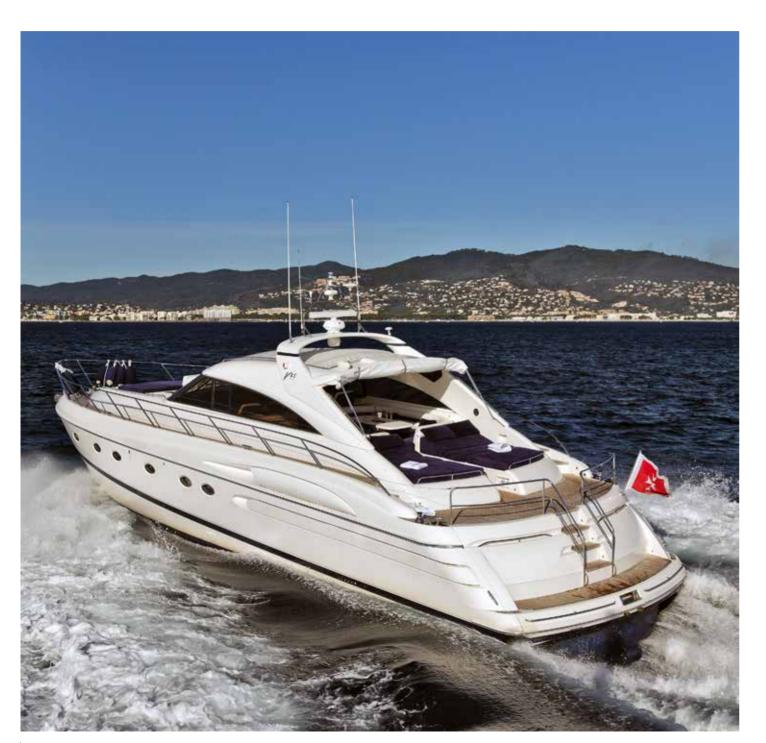

### Prestige 34

Builder

Prestige

or 2008

10.56 M

100 L/H\*

2 x Volvo D4-260

27 kts

9

Cabins

Guests cruising

Crew

Fuel consumption
Cruising speed

& Engine

. . . . .

A delivery fee may be applied depending on the boarding port Home port: Villefranche-sur-Mer