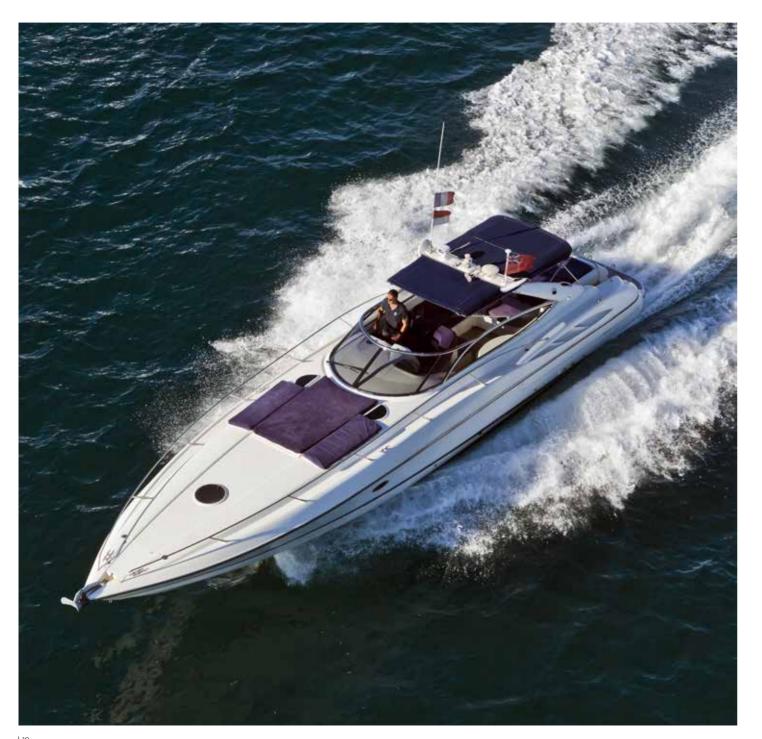

### Sunseeker 48

Builder

Sunseeker

2003

14.75 M

efit 2017

Cabins N/A

Guests cruising

Crew

Fuel consumption 190 L/H\*

Cruising speed 35 kts

Engine 2 x 385 HP

Day Charter Rate

1950€ + Apa

A delivery fee may be applied depending on the boarding port Home port: Golf-Juan

### Sunseeker 48

Builder

Sunseeker

ar

it

14.75 M N/A

Cabins
Guests cruising

Fuel consumption 190 L/H\*
Cruising speed 35 kts

<sub>0</sub> Engine

2 x 385 HP

Day Charter Rat

**1950**€ + Apa

A delivery fee may be applied depending on the boarding port. Home port : Antibes