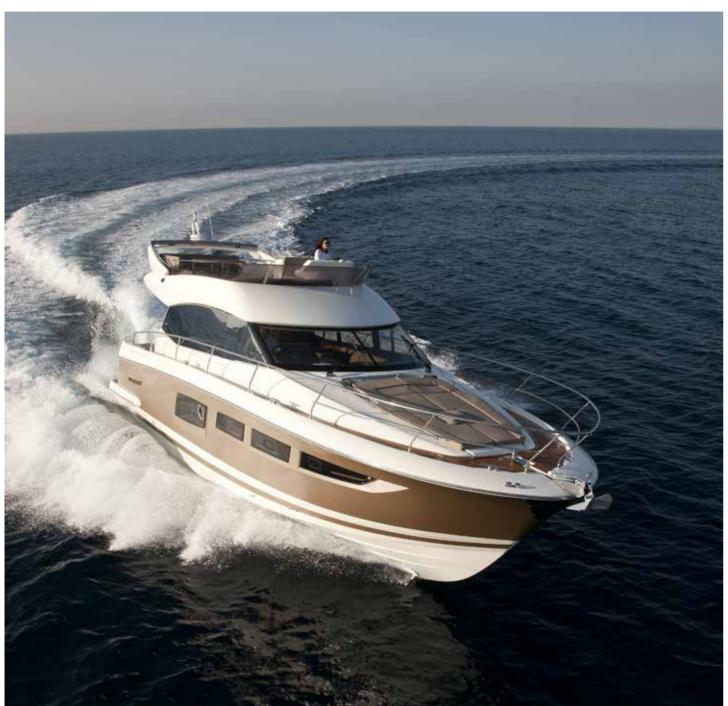

### Prestige 500

uilder

or 2015

IIIIIIIIII Loa

.oa 15.20 M

Cabins

Guests sleeping 4

Guests cruising 12

Cruising speed

Crew

Fuel consumption 200 L/H\*

080

Engine Volvo IPS 600 / 2 x 435 cv

Prestige

24 kts

Day Charter Rate

**3 250**€ + Apa

A delivery fee may be applied depending on the boarding port. Home port : Villefranche-sur-Mer