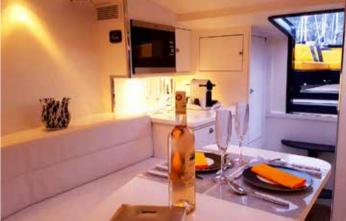

#### Van Dutch 40

Van Dutch

2010

2017 12.08 M

N/A

Guests cruising

Fuel consumption 180 L/H\* 44 kts

Cruising speed

Engine 2 x 480 cv Yanmar