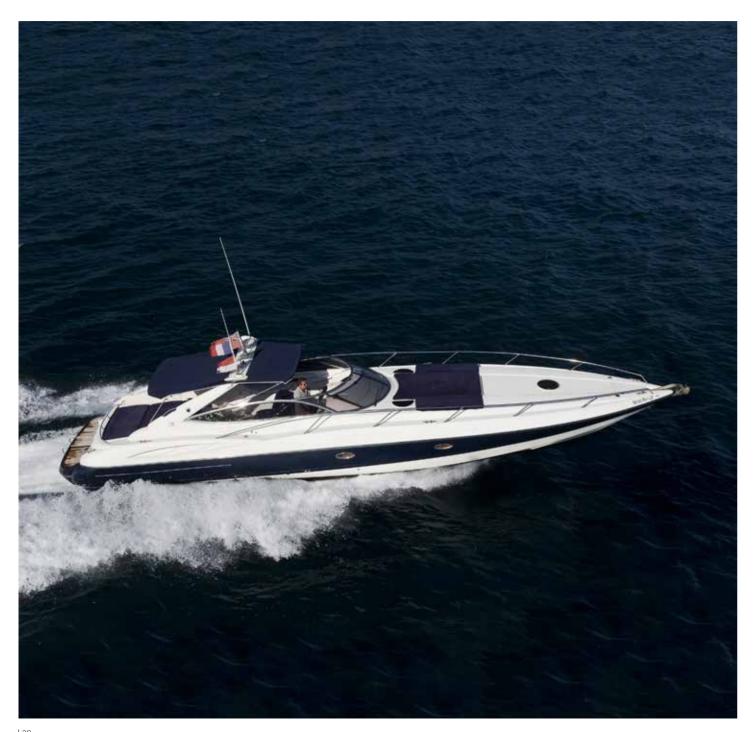

### Sunseeker 48

Builder

Sunseeker

2003

14.75 M

efit 2017

Cabins N/A

Guests cruising

Crew

Fuel consumption 190 L/H\*

Cruising speed 35 kts

Engine 2 x 385 HP

Day Charter Rate

1950€ + Apa

A delivery fee may be applied depending on the boarding port Home port: Golf-Juan

### Sunseeker 48

Builder

Sunseeker

ar

it

14.75 M N/A

Cabins
Guests cruising

Fuel consumption 190 L/H\*
Cruising speed 35 kts

<sub>0</sub> Engine

2 x 385 HP

Day Charter Rat

**1950**€ + Apa

A delivery fee may be applied depending on the boarding port. Home port : Antibes