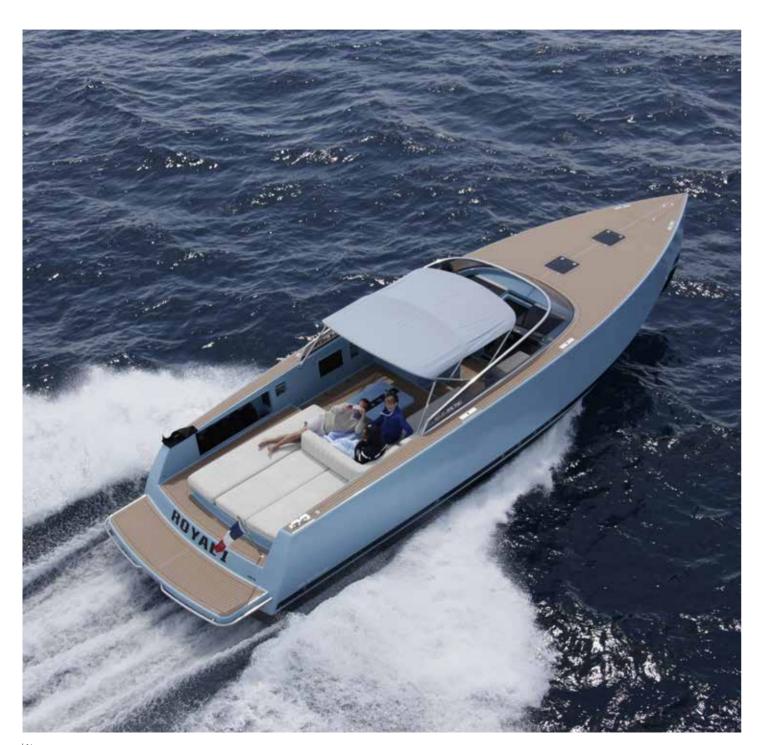

#### Van Dutch 40

Van Dutch

2010

2017 12.08 M

N/A

Guests cruising

Fuel consumption 180 L/H\* 44 kts

Cruising speed

Engine 2 x 480 cv Yanmar