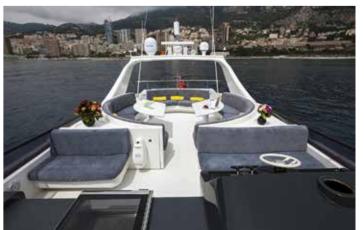

#### Alalunga 108

1985

33 M

Guests Sleeping

Guests cruising

Fuel consumption 800 L/H\* Cruising speed 25 kts

& Engine

3 x CAT C32

Alalunga