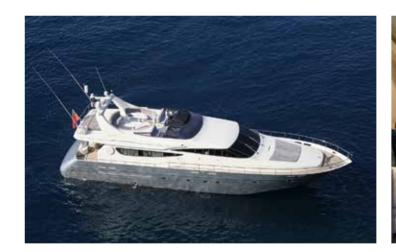

#### Alalunga 108

1985

33 M

Guests Sleeping

Guests cruising

Fuel consumption 800 L/H\* Cruising speed 25 kts

& Engine

3 x CAT C32

Alalunga