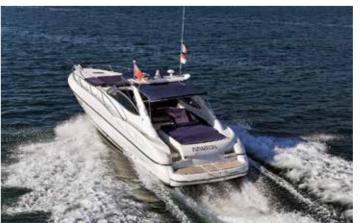

#### Princess V65

Princess 2002

21 M

350 L/H\*

34 kts

2014

IIIIIIIIIII Loa

Cabins

Guests sleeping

Guests cruising 10

 $\stackrel{\circ}{=}$  Crew

Fuel consumption

& Engine

2 x 1050 MAN

#### Princess V65

Builder

Princess

21 M

10

350 L/H\*

∰ Y∈

r 2002

Fuel consumption

Cruising speed 34 kts

& Engine

2 x 1050 MAN

Day Charter Rate Vat included

3 850€ + Apo

A delivery fee may be applied depending on the boarding port. Home port : Antibes