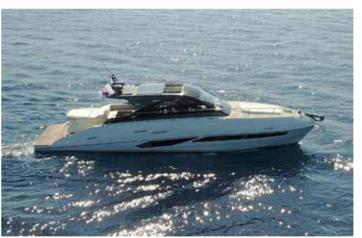

## Prestige 560

Builder

Year

Prestige

**Year** 2017

Cabins

Guests sleeping 4

Guests cruising 12
Crew 2

Fuel consumption 250 L/H\*

Cruising speed 24 nd

& Engine 2 x QSC 8.3 600 cv

Day Charter Rate

Vat included

3 900€ + Apa

A delivery fee may be applied depending on the boarding port. Home port : Villefranche-sur-Mer