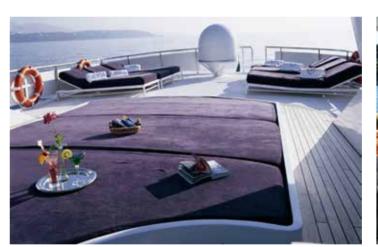

#### Ancora 131

Builder

Ancona

1976

2014

IIIIIIIIIII Loa

Cabins

Guests sleeping

Guests cruising 49

 $\stackrel{\circ}{=}$  Crew

Fuel consumption

Cruising speed

14 kts

& Engine

2 x 770 HP GM

500 L/H\*

40 M