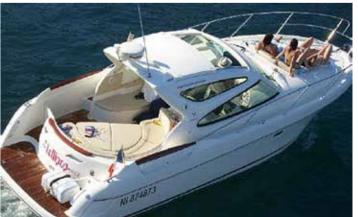

### Prestige 34

Builder

Prestige

or 2008

10.56 M

100 L/H\*

2 x Volvo D4-260

27 kts

9

Cabins

Guests cruising

Crew

Fuel consumption
Cruising speed

& Engine

. . . . .

A delivery fee may be applied depending on the boarding port Home port: Villefranche-sur-Mer