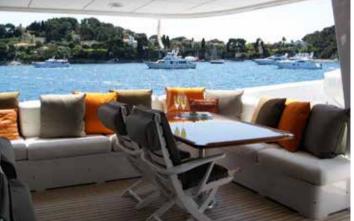

#### Ancora 131

Builder

Ancona

1976

2014

IIIIIIIIIII Loa

Cabins

Guests sleeping

Guests cruising 49

 $\stackrel{\circ}{=}$  Crew

Fuel consumption

Cruising speed

14 kts

& Engine

2 x 770 HP GM

500 L/H\*

40 M