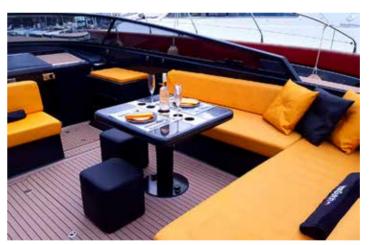

#### Van Dutch 40

Van Dutch

2010

2017 12.08 M

N/A

Guests cruising

Fuel consumption 180 L/H\* 44 kts

Cruising speed

Engine 2 x 480 cv Yanmar