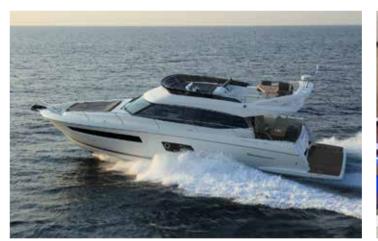

### Prestige 34

Builder

Prestige

or 2008

10.56 M

100 L/H\*

2 x Volvo D4-260

27 kts

9

Cabins

Guests cruising

Crew

Fuel consumption
Cruising speed

& Engine

. . . . .

A delivery fee may be applied depending on the boarding port Home port: Villefranche-sur-Mer