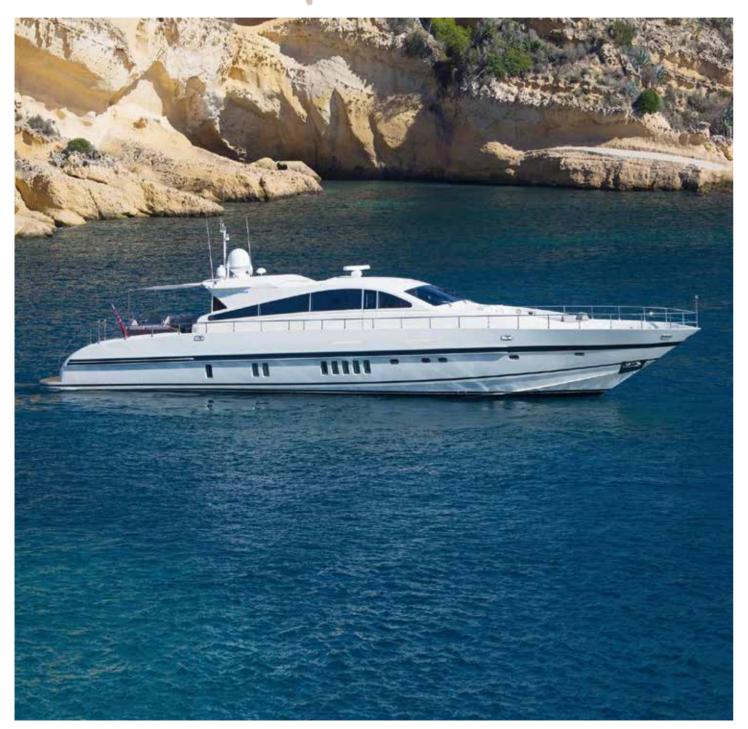

#### Alalunga 108

1985

33 M

Guests Sleeping

Guests cruising

Fuel consumption 800 L/H\* Cruising speed 25 kts

& Engine

3 x CAT C32

Alalunga